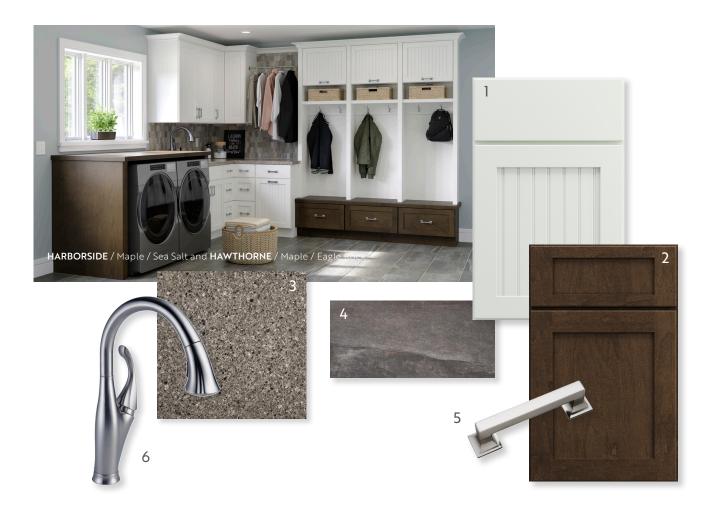

## A FUNCTIONAL AND FASHIONABLE WORKSPACE

Make chores less work in a bright and thoughtful room where everything has it's place. Warm Eagle Rock on maple compliments the bright Sea Salt paint and adds the natural characteristics of wood.

## MENARDS HAS EVERYTHING YOU NEED TO COMPLETE THIS LOOK

CABINETS: 1 HARBORSIDE / Maple / Sea Salt 2 HAWTHORNE / Maple / Eagle Rock 3 COUNTERTOP: Riverstone Quartz<sup>™</sup> Pebble Creek (Model RSSwatch\_PebbleCreek\_RS401) 4 FLOORING: Mohawk® Parkridge Dark Fog 12x24 Ceramic Floor and Wall Tile (SKU 7381142)
5 HARDWARE: Hickory Hardware® Studio Satin Nickel Cabinet Pull (SKU: 4880342)

6 FAUCET: Delta®Addison™ One-Handle Pull-Down Arctic Stainless (Model 9192-AR-DST)

www.MedallionatMenards.com

AVAILABLE EXCLUSIVELY AT